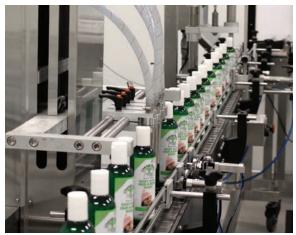

Nowchem Pharma offers liquid blending, cream mixing, sachet, tube and bottle filling with ink jet coders and heat shrink wrapping to support the packing and filling system.

Diverse and flexible, Nowchem Pharma works very closely to not only ensure quality of our clients products but also offer Research and Development opportunities to assist our clients entering new markets or to improve the performance of their current products.

All filling is conducted in a dedicated clean room offering a 4 head filler for bottles from 100ml up to 1L, a single head bottom up filler for bottles from 1L up to 5L, a tube filling machine for tubes from 30ml up to 300ml and a sachet machine.