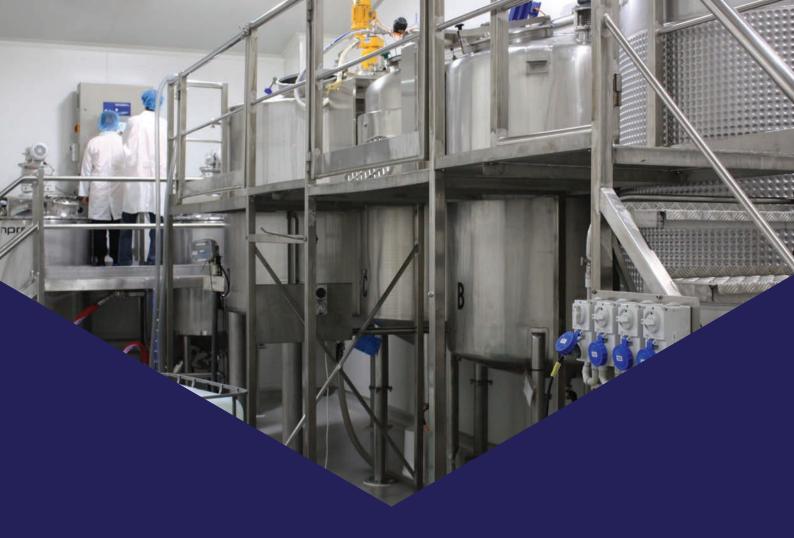

## **Liquid Blending Facility**

The liquid blending facility includes three 3,000L, two 10,000L and one 6,000L tanks with connection to the purified water main for manufacturing of general products.

Several 100L to 600L tanks are also available for premix and pilot batch manufacturing.

## **Cream Mixing Facility**

The cream mixing facility includes two 1,200L tanks and a 120L heated feed tank allowing for the manufacture of topical creams including sunscreens and medicinal products.

The main mixing facility is supported by 150kg and 250kg mixing tanks used for trials and short run requirements.