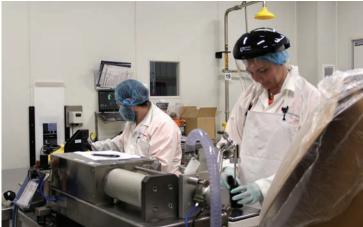

All filling is conducted in a dedicated clean room offering a 4 head filler for bottles from 100ml up to 1L, a single head bottom up filler for bottles from 1L up to 5L, a tube filling machine for tubes from 30ml up to 300ml and a sachet machine.