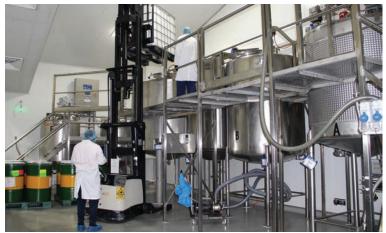

## **Liquid Blending Facility**

The liquid blending facility includes three 3,000L, two 10,000L and one 6,000L tanks with connection to the purified water main for manufacturing of general products.

Several 100L to 600L tanks are also available for premix and pilot batch manufacturing.

## **Cream Mixing Facility**

The cream mixing facility includes two 1,200L tanks and a 120L heated feed tank allowing for the manufacture of topical creams including sunscreens and medicinal products.

The main mixing facility is supported by 150kg and 250kg mixing tanks used for trials and short run requirements.