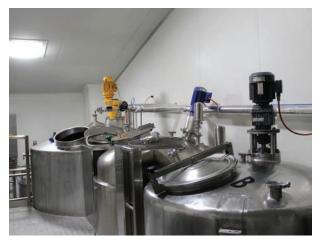

## **Cream Mixing Facility**

The cream mixing facility includes two 1,200L tanks and a 120L heated feed tank allowing for the manufacture of topical creams including sunscreens and medicinal products.

The main mixing facility is supported by 150kg and 250kg mixing tanks used for trials and short run requirements.