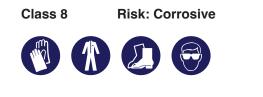

## FIRST AID & SAFETY

Considered a hazardous product. Avoid contact with skin and eyes. Wear gloves and eye protection when handling. Keep out of reach of children. If swallowed seek medical advice. If poisoning occurs contact a Doctor or the Poisons Information Centre. If swallowed do NOT induce vomiting, give water. If skin contact occurs wash affected area and remove clothing. If in eyes, hold eyes open and flood with water for a minimum of 15 minutes. Call a Doctor. Refer to Safety Data Sheet for more information.