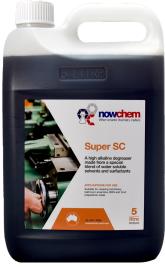

# **SUPER SC**

Super SC has been especially formulated for the removal of heavy fat, grease and oil on surfaces such as metal, concrete, plastic, rubber and aluminium.

Super SC is a special blend of water soluble solvents and surfactants, giving it a versatile cleaning application from the removal of cooking grease from food preparation areas to the removal of body fats and soap scum from showers. Super SC is an excellent water soluble non-flammable degreaser for the cleaning of grime and oil from machinery, with its low foam characteristics making it suitable for use through hand pumps and high pressure equipment.

### **PACK SIZES**

| Size | Code     |
|------|----------|
| 5L   | NCSSC5   |
| 20L  | NCSSC20  |
| 200L | NCSSC200 |

Not to be used for any other purpose. Do not mix with other chemicals.

NOWRA CHEMICAL MANUFACTURERS PTY LTD ABN 93 001 505 988